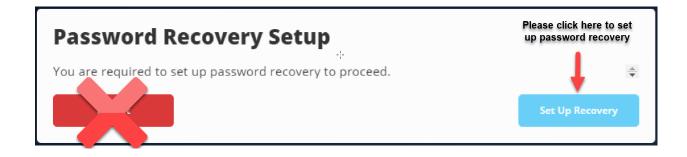

El último paso es configurar la recuperación de contraseña (*Password Recovery*) en caso de que se le olvide más adelante. Usted podrá volver a configurar su contraseña usando cualquiera de los métodos que elija aquí. Haga clic en el botón "*Set Up Recovery*" (Configurar recuperación).

#### Nota:

Este es un paso obligatorio para completar el proceso de configuración de cuenta. Por favor <u>NO</u> haga clic en *'Logout'*, si usted hace clic en *'Logout'*, se saldrá de la aplicación. Haga clic en *'Set Up Recovery'* para elegir una opción de recuperación y para que usted tenga control del mantenimiento de su contraseña.