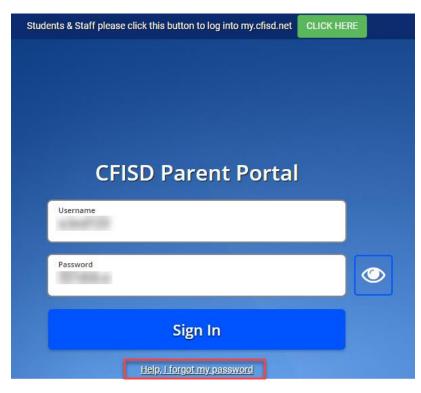

### Recuperación de contraseña

En la pantalla de inicio de sesión, haga clic en "Help, I forgot my password" (Ayuda, olvidé mi contraseña).

Luego ingrese su nombre de usuario y haga clic en el botón.

Ingrese la respuesta a la pregunta de seguridad que eligió anteriormente y siga las instrucciones.