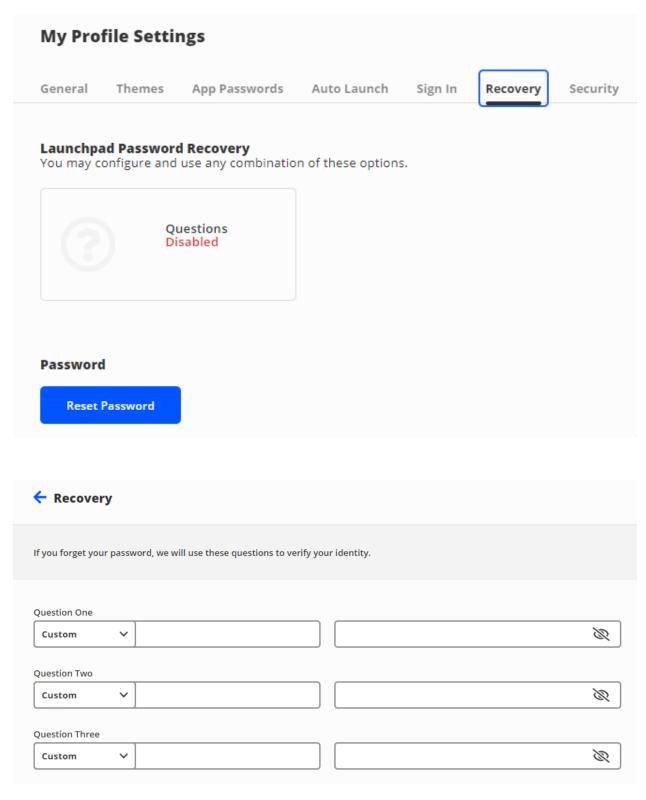

El último paso es configurar la recuperación de contraseña (*Password Recovery*) en caso de que se le olvide más adelante. Usted podrá volver a configurar su contraseña usando cualquiera de los métodos que elija aquí. Haga clic en el botón "*Set Up Recovery*" (Configurar recuperación).

#### Nota:

Este es un paso obligatorio para completar el proceso de configuración de cuenta. Por favor <u>NO</u> haga clic en *'Logout'*, si usted hace clic en *'Logout'*, se saldrá de la aplicación. Haga clic en *'Set Up Recovery'* para elegir una opción de recuperación y para que usted tenga control del mantenimiento de su contraseña.

Usted tendrá que elegir preguntas de seguridad en caso de que necesite recuperar su contraseña más adelante.