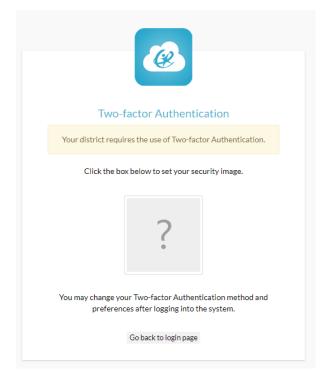

Después de enviar su contraseña nueva, se le dirigirá a una pantalla de Autenticación de dos factores (*Two-factor Authentication*) donde podrá elegir una imagen de seguridad para mayor seguridad de su cuenta.

Haga clic en el signo de pregunta y podrá ver una página con imágenes. Elija cualquiera de las imágenes y haga clic en "Ok". Usted tendrá que usar la misma imagen que haya elegido aquí cada vez que inicie sesión en el futuro.