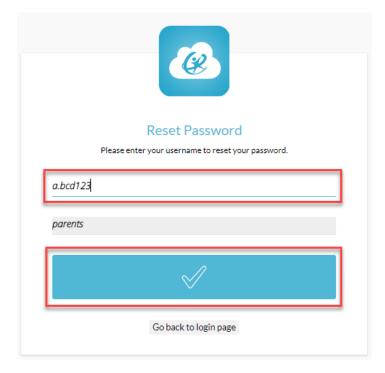

### Recuperación de contraseña

En la pantalla de inicio de sesión, haga clic en "Help, I forgot my password" (Ayuda, olvidé mi contraseña).

Luego ingrese su nombre de usuario y haga clic en el botón.

Ingrese la respuesta a la pregunta de seguridad que eligió anteriormente y siga las instrucciones.

| æ                                                             |   |
|---------------------------------------------------------------|---|
| Answer question & reset password                              |   |
| Please answer the following questions to reset your password. |   |
| 1.2+2<br>Write Answer here                                    | Ø |
| Λ                                                             |   |
| $\sim$                                                        |   |